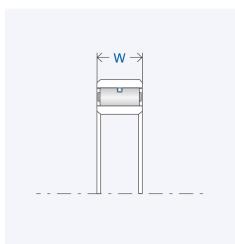

# Key values

 Ø Shaft d:
 10 mm

 Ø Hub D:
 26 mm

 Installed width W:
 12 mm

 Torque T<sub>nom</sub>:
 53 Nm

 Number of sprags:
 19

Speed n<sub>max</sub>: 10100 rpm Weight: 0.0289 kg Operating temperature: max. 140°C