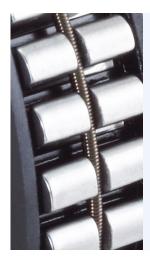

# Components

Freewheel clutch Insert Element FE 400 Z

· Rings Bearing steel, hardened and ground

Inner ringOuter ringPress fitPress fit