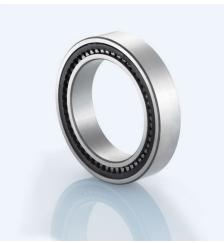

# Components

Freewheel clutch Insert Element FE 400 Z

· Rings Bearing steel, hardened and ground

Inner ringOuter ringPress fitPress fit