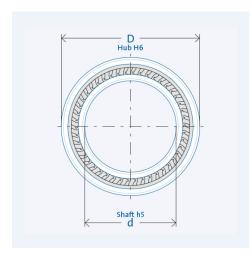

# Key values

 Ø Shaft d:
 10 mm

 Ø Hub D:
 26 mm

 Installed width W:
 12 mm

 Torque T<sub>nom</sub>:
 53 Nm

 Number of sprags:
 19

Speed n<sub>max</sub>: 10100 rpm Weight: 0.0289 kg Operating temperature: max. 140°C

#### Installation tolerances

Shaft h5; hub H6